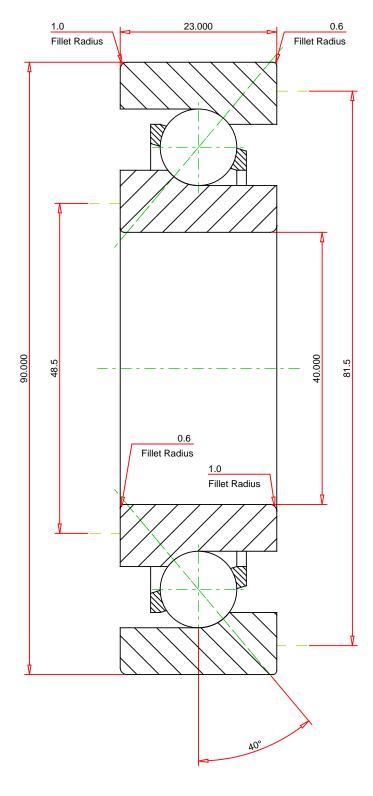

## <u>Dimensions</u> | <u>Basic Load Ratings</u> | <u>Factors</u> | <u>Specifications</u> | <u>Abutment and Fillet Dimensions</u>

| Dimensions - |                    |                       |  |
|--------------|--------------------|-----------------------|--|
|              |                    | 40.00 mm              |  |
|              | d - Bore           | 1.5748 in             |  |
|              | D - Outer Diameter | 90.00 mm<br>3.5433 in |  |
|              | Bearing Width      | 23.00 mm<br>0.9055 in |  |
|              | Contact Angle      | 40°                   |  |

| Specifications |                               |                     |
|----------------|-------------------------------|---------------------|
|                | Ball Type                     | STEEL               |
|                | Cage Type                     | Molded              |
|                | Cage Material                 | Polyamide           |
|                | Bearing Weight                | 0.64 Kg<br>1.411 lb |
|                | Design Units                  | METRIC              |
|                | R - Inner Ring "Touch" Radius | 0.6                 |
|                | r - Outer Ring "Touch" Radius | 0.6                 |
|                | Features                      | Open                |

| Abutment and Fillet Dimensions – |                                               |                     |
|----------------------------------|-----------------------------------------------|---------------------|
|                                  | R - Inner Ring "To Clear" Radius <sup>1</sup> | 1.00 mm<br>0.039 in |
|                                  | r - Outer Ring "To Clear" Radius <sup>2</sup> | 1.00 mm<br>0.039 in |
|                                  | da - Inner Ring Backing Diameter              | 48.5 mm<br>1.909 in |
|                                  | Da - Outer Ring Backing<br>Diameter           | 81.5 mm<br>3.209 in |