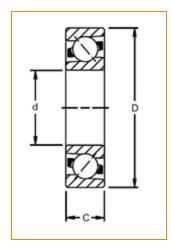

## <u>Dimensions</u> | <u>Basic Load Ratings</u> | <u>Factors</u> | <u>Specifications</u> | <u>Abutment and Fillet Dimensions</u>

| Dimensions - |                    |                       |  |
|--------------|--------------------|-----------------------|--|
|              |                    | 40.00 mm              |  |
|              | d - Bore           | 1.5748 in             |  |
|              | D - Outer Diameter | 90.00 mm<br>3.5433 in |  |
|              | Bearing Width      | 23.00 mm<br>0.9055 in |  |
|              | Contact Angle      | 40°                   |  |